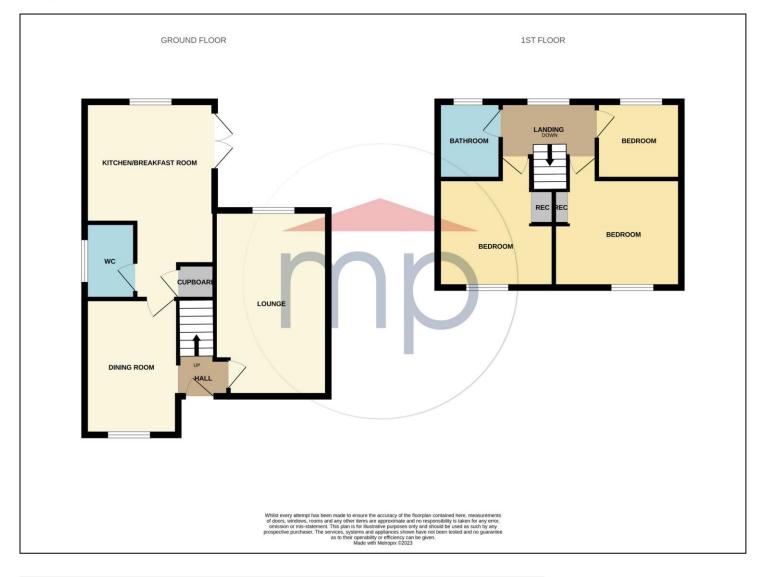

### FIRST FLOOR

#### **LANDING**

BEDROOM ONE - 3.7m (12'2") into recess x 2.9m (9'6")

BEDROOM TWO - 3.05m (10') into recess x 2.92m (9'7")

BEDROOM THREE - 2.16m x 2.13m (7'1" x 7')

BATHROOM - 2.1m x 1.68m (6'11" x 5'6")

#### **GROUND FLOOR**

#### **ENTRANCE HALLWAY**

LOUNGE - 5.1m x 3.12m (16'9" x 10'3")

DINING ROOM - 3.73m x 2.57m (12'3" x 8'5")

KITCHEN/BREAKFAST ROOM - 5.38m (17'8") reducing to 2.97m (9'9") x 3.58m (11'9")

**TO VIEW:** Tel: 01642788878