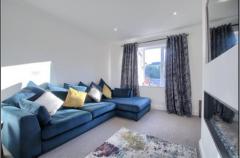

#### **ENTRANCE HALLWAY**

LOUNGE - 5.1m x 3.12m (16'9" x 10'3")

DINING ROOM - 3.73m x 2.57m (12'3" x 8'5")

KITCHEN/BREAKFAST ROOM - 5.38m (17'8") reducing to 2.97m (9'9") x 3.58m (11'9")

**TO VIEW:** Tel: 01642788878