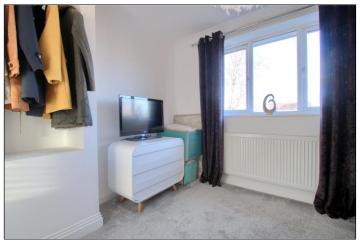

#### **LANDING**

BEDROOM ONE - 3.7m (12'2") into recess x 2.9m (9'6")

BEDROOM TWO - 3.05m (10') into recess x 2.92m (9'7")

BEDROOM THREE - 2.16m x 2.13m (7'1" x 7')

BATHROOM - 2.1m x 1.68m (6'11" x 5'6")