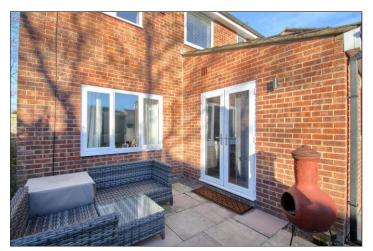

#### **GARDENS & GARAGE**

Lawned front garden with a block paved driveway providing off street parking and leading to the single garage with up and over door. To the rear there is a surprisingly generous enclosed garden which is mainly laid to lawn with a variety of shrubs and a paved patio area.