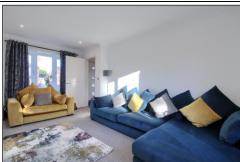

#### **ENTRANCE HALLWAY**

LOUNGE - 5.1m x 3.12m (16'9" x 10'3")

DINING ROOM - 3.73m x 2.57m (12'3" x 8'5")

KITCHEN/BREAKFAST ROOM - 5.38m (17'8") reducing to 2.97m (9'9") x 3.58m (11'9")

**TO VIEW:** Tel: 01642788878