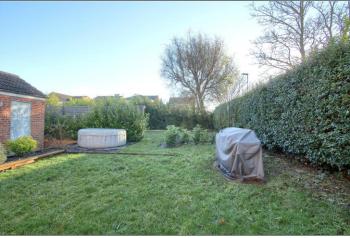

#### **GARDENS & GARAGE**

Lawned front garden with a block paved driveway providing off street parking and leading to the single garage with up and over door. To the rear there is a surprisingly generous enclosed garden which is mainly laid to lawn with a variety of shrubs and a paved patio area.