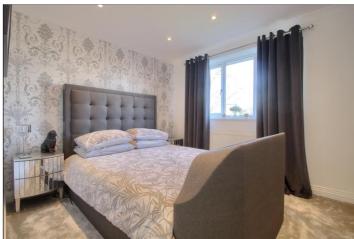

#### **LANDING**

BEDROOM ONE - 3.7m (12'2") into recess x 2.9m (9'6")

BEDROOM TWO - 3.05m (10') into recess x 2.92m (9'7")

BEDROOM THREE - 2.16m x 2.13m (7'1" x 7')

BATHROOM - 2.1m x 1.68m (6'11" x 5'6")