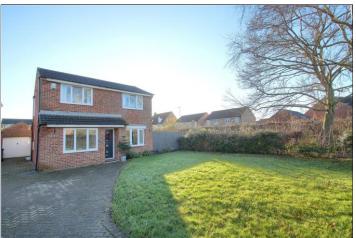

#### **GARDENS & GARAGE**

Lawned front garden with a block paved driveway providing off street parking and leading to the single garage with up and over door. To the rear there is a surprisingly generous enclosed garden which is mainly laid to lawn with a variety of shrubs and a paved patio area.