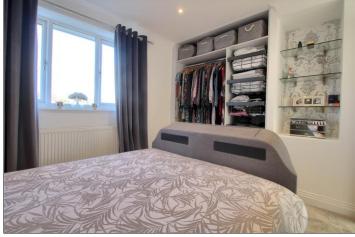

#### **LANDING**

BEDROOM ONE - 3.7m (12'2") into recess x 2.9m (9'6")

BEDROOM TWO - 3.05m (10') into recess x 2.92m (9'7")

BEDROOM THREE - 2.16m x 2.13m (7'1" x 7')

BATHROOM - 2.1m x 1.68m (6'11" x 5'6")