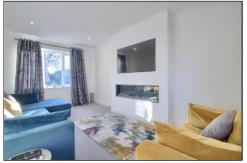

#### **ENTRANCE HALLWAY**

LOUNGE - 5.1m x 3.12m (16'9" x 10'3")

DINING ROOM - 3.73m x 2.57m (12'3" x 8'5")

KITCHEN/BREAKFAST ROOM - 5.38m (17'8") reducing to 2.97m (9'9") x 3.58m (11'9")

**TO VIEW:** Tel: 01642788878